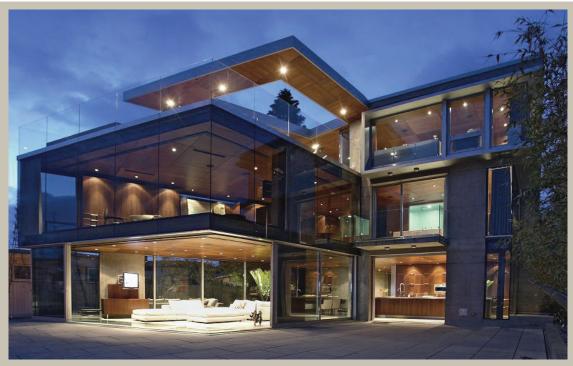

## **D-Series** Multi-Slide

**ALL ALUMINUM** 

STYLE

## **D-Series** Heavy Duty Multi-Slide

Popular for Hotels - High Rise Apartments and Condos and Custom Homes

## **Features**

- Unlimited Tracks
- 8 to 10 week lead time
- Corner, Pocket, Curved, Motorized
- Hidden Flush Track and Pan Track
- Designed for Hurricane Force Weather Conditions
- Panel Width & Height limited only by the Glass Size
- Signature 316 Stainless Steel Locks with Lifetime Warranty
- Heavy Duty Stainless Steel Ultra Glide Tandem Rollers with Precision Bearings for Effortless Operation