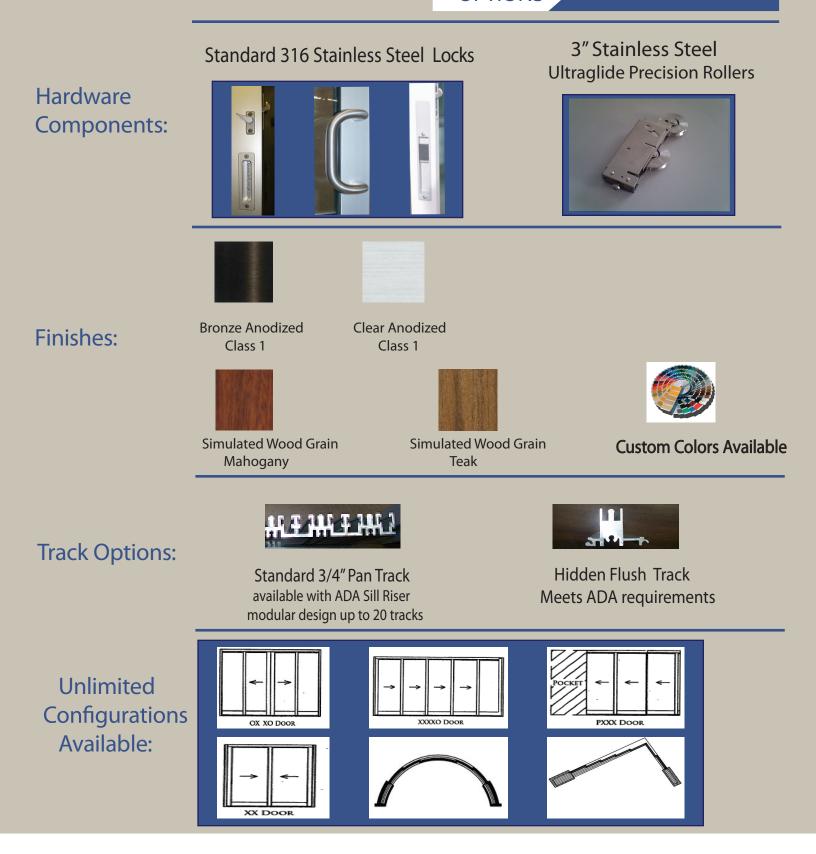

## D-Series Multislide OPTIONS ALL ALUMINUM

www.service-aluminum.com

## **Features**

- Unlimited Tracks
- 8 to 10 week lead time
- Corner, Pocket, Curved, Motorized
- Hidden Flush Track and Pan Track
- Designed for Hurricane Force Weather Conditions
- Panel Width & Height limited only by the Glass Size
- Signature 316 Stainless Steel Locks with Lifetime Warranty
- Heavy Duty Stainless Steel Ultra Glide Tandem Rollers with Precision Bearings for Effortless Operation